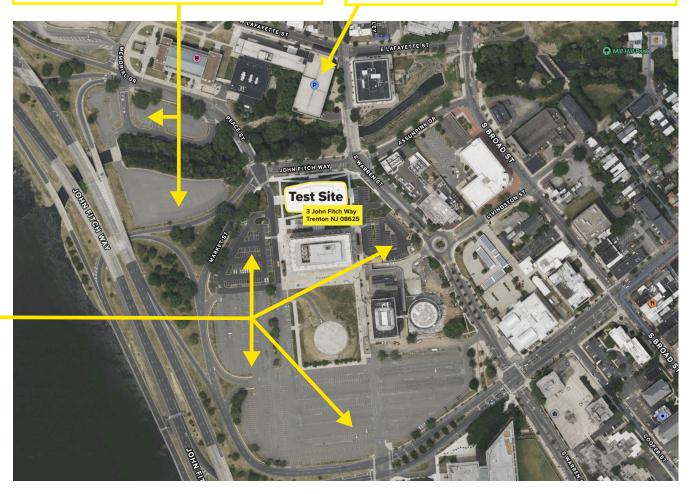

The new test site in Trenton is located at: Division of Taxaton 3 John Fitch Way

Trenton NJ 08625

Parking Option 1 (Click for Directions)

Department of Labor and Workforce Development

1 John Fitch Way Trenton NJ 08625

(This building is directly behind the Test Site)

## Parking Options for Trenton Test Site

Parking Option 2 (Click for Directions)

**25 Memorial Drive Parking Lot** 

25-35 Memorial Drive Trenton NJ 08625

(Walk SE on Peace St from the parking lot to the Test Site)

## Parking Option 3 (Click for Directions)

201 S Warren St Garage / Lafayette Garage

201 S Warren St Trenton NJ 08625

(Walk South on S Warren St from the garage to the Test Site)